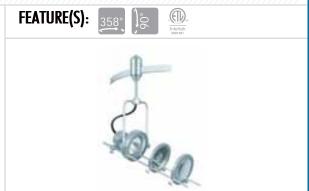

### **SPECIFICATION**

12V 75W MR16 GU5.3

**Application:** Made of solid die-cast construction, these fixtures perfectly blend into contemporary surroundings to provide that high-tech sophisticated look. These sleek adjustable directional FlexiCurve heads are perfect for spot lighting, accenting and highlighting objects in the room. Utilizing popular reflectored halogen MR16 lamps, they project precise sharp beams with a warm brilliant light. They can accept color lenses and optical filters to ensure the user obtains the desired effect.

Connector: Comes standard with satin gray Flexicurve Rail connector.

Socket: High Quality porcelain bi-pin socket with high temperature leads.

 $\mbox{\sc Adjustability}$  Lamp can be titled  $90^\circ$  degrees vertically and rotated  $358^\circ$  degrees horizontally.