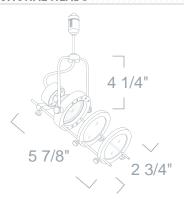

### **SPECIFICATION**

12V 75W MR16 GU5.3

**Application:** Made of solid die-cast construction, these fixtures perfectly blend into contemporary surroundings to provide that high-tech sophisticated look. These sleek adjustable directional FlexiCurve heads are perfect for spot lighting, accenting and highlighting objects in the room. Utilizing popular reflectored halogen MR16 lamps, they project precise sharp beams with a warm brilliant light. They can accept color lenses and optical filters to ensure the user obtains the desired effect.

Connector: Comes standard with satin gray Flexicurve Rail connector.

Socket: High Quality porcelain bi-pin socket with high temperature leads.

 $\mbox{\sc Adjustability}$  Lamp can be titled  $90^\circ$  degrees vertically and rotated  $358^\circ$  degrees horizontally.