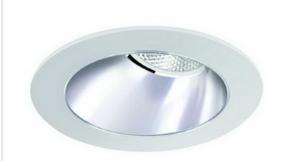

## LR1471 - ADJUSTABLE WALL WASH REFLECTOR

## **SPECIFICATION**

12V 75W Max MR16 GU5.3

Application: Wall Wash trims provide excellent accent lighting and add contrast to any general lighting applications.

The advantage of utilizing wall wash trims, is the ability to deliver the desired accent lighting