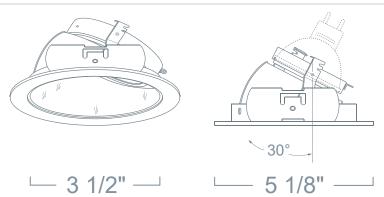

## 4" LOW VOLTAGE TRIMS

Licon

## **SPECIFICATION**

12V 75W Max MR16 GU5.3

Application: Wall Wash trims provide excellent accent lighting and add contrast to any general lighting applications.

The advantage of utilizing wall wash trims, is the ability to deliver the desired accent lighting