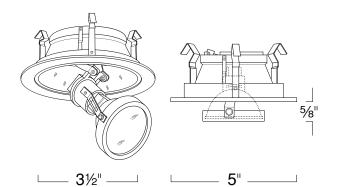

## **SPECIFICATION**

12V 75W Max MR16 GU5.3

Socket: 2 pin porcelain socket included with trim. Some wiring required.

 $\ensuremath{\textit{Gasket}}$  . Supplied with gasket to prevent light leakage and unsightly heat streaks on ceiling surface.

Lens Inclusion: Clear glass protective safety lens included in packaging.

 $\ensuremath{\text{Mounting:}}$  Steel pressure springs mounted on trim to ensure positive retention inside housing.

Finish: Available in All White, All Black, All Natural, Satin Reflector/ Natural Ring, All Copper and All Mocha.