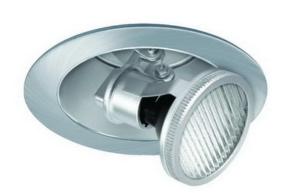

## LR1481 - PULL DOWN W/ REFLECTOR

**4" LOW VOLTAGE TRIMS** 

Lens Inclusion: Clear glass protective safety lens included in packaging.

 $\ensuremath{\text{Mounting:}}$  Steel pressure springs mounted on trim to ensure positive retention inside housing.

Finish: Available in All White, All Black, All Natural, Satin Reflector/ Natural Ring, All Copper and All Mocha.