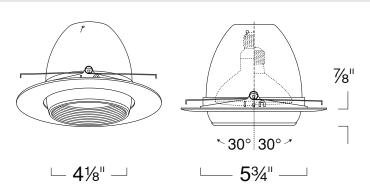

## **6" LINE VOLTAGE TRIMS**

## **SPECIFICATION**

120V 75W Max R30/PAR30L MED E26

Application: Accent lighting and wall-washing are the two applications for which eyeballs are commonly used. They can be aimed and adjusted to focus on specific objects or areas. These eyeball trim fixtures provide flexibility and versatility by doubling as both a downlight and as an accent light. They are an economic way to provide general and accent lighting with both vertical and horizontal aiming capabilities. Their large degrees of rotation result in both visual style and practical ergonomics.