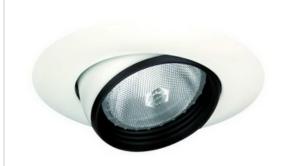

## **LR17 - ADJUSTABLE EYEBALL W/ BAFFLE**

## **SPECIFICATION**

120V 75W Max R30/PAR30L MED E26

Application: Accent lighting and wall-washing are the two applications for which eyeballs are commonly used. They can be aimed and adjusted to focus on specific objects or areas. These eyeball trim fixtures provide flexibility and versatility by doubling as both a downlight and as an accent light. They are an economic way to provide general and accent lighting with both vertical and horizontal aiming capabilities. Their large degrees of rotation result in both visual style and practical ergonomics.

**Mounting:** Steel pressure springs mounted on trim to ensure positive retention inside housing.

Baffle Finish: Available in White and Black.

Ring Finish: Phenolic Baffle helps eliminate stray light. Only available in White.