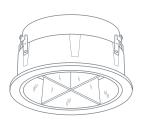

## LR2103 - CROSS BLADE

## 2" MINI-ARC (MR16) HID HOUSING & TRIMS

3 1/8" -

HID 20W CMH-MR16 GX10

Application: Perfect solution for low-profile design in hard-to-light spaces.

Gasket: Supplied with gasket to prevent light leakage and unsightly heat streaks on ceiling

Lens Inclusion: Clear glass protective safety lens included in packaging.

Mounting: Steel pressure springs mounted on trim to ensure positive retention inside

Lamp Ordering: Ceramic Metal Halide lamp can be supplied with product packaging, use