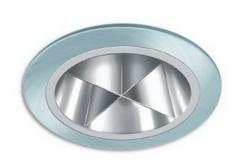

## LR2103 - CROSS BLADE

## 2" MINI-ARC (MR16) HID HOUSING & TRIMS

3 1/8" -

HID 20W CMH-MR16 GX10

Application: Perfect solution for low-profile design in hard-to-light spaces.

Gasket: Supplied with gasket to prevent light leakage and unsightly heat streaks on ceiling

Lens Inclusion: Clear glass protective safety lens included in packaging.

Mounting: Steel pressure springs mounted on trim to ensure positive retention inside

Lamp Ordering: Ceramic Metal Halide lamp can be supplied with product packaging, use

Finish: Die-Formed Construction Available in All White, All Natural Metal and All Copper.

Accessories: Takes (1) Media.

Label: cETL Listed Assembled in USA