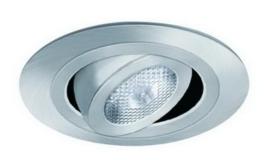

## **SPECIFICATION**

HID 20W/39W MR16 GX10

**Application:** Provides flexibility and versatility by doubling as both a downlight and as an accent light. This trim has a larger degree of rotation resulting in both visual style and practical ergonomics.

 $\ensuremath{\text{Warranty:}}$  Covered by a 3 Year Warranty to be free of defects in materials and craftsmanship.

Adjustability Lamp can be titled 25° degrees vertically.

Fixture Finish: Available in White, Black , All Natural, All Copper and All Mocha.