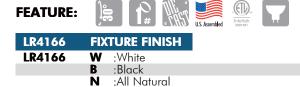

 $\ensuremath{\text{Warranty:}}$  Covered by a 3 Year Warranty to be free of defects in materials and craftsmanship.

Adjustability Lamp can be titled 25° degrees vertically.

Fixture Finish: Available in White, Black , All Natural, All Copper and All Mocha.

## COMPATIBILITY

Note: Wattage limitations on compatible items must be met.

CO :All Copper MO :All Mocha ORDERING EXAMPLE : LR4166W

ID#:490