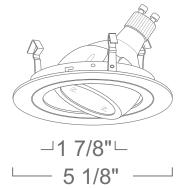

## **SPECIFICATION**

HID 20W/39W MR16 GX10

**Application:** Provides flexibility and versatility by doubling as both a downlight and as an accent light. This trim has a larger degree of rotation resulting in both visual style and practical ergonomics.

**Socket:**Pulse-Rated 4KV, porcelain Twist and Lock GX10 socket with high temperature leads and nickel-plated contacts.

 $\ensuremath{\text{Mounting:}}$  Steel pressure springs mounted on trim to ensure positive retention inside housing.