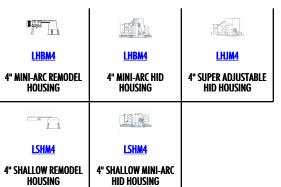

Accessories: Takes up to (2) Media.

Label: cETL Listed

Limitation: Not for use w/Shallow Housings.

Assembled in USA

## COMPATIBILITY

Note: Wattage limitations on compatible items must be met.

CO :All Copper MO :All Mocha ORDERING EXAMPLE : LR4166W

ID#:490