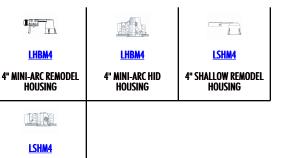

Accessories: Takes up to (2) Media.

Label: cETL Listed

Limitation: Not for use w/Shallow Housings.

Assembled in USA

## COMPATIBILITY

**4" SHALLOW MINI-ARC** 

**HID HOUSING** 

Note: Wattage limitations on compatible items must be met.

**ORDERING EXAMPLE : LR4168N** 