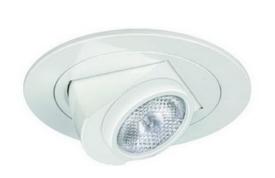

## LR4168 - CMH-MR16 PULL-DOWN

4" MINI-ARC - ARCHITECTURAL HID TRIMS

## **SPECIFICATION**

HID 20W/39W MR16 GX10

**Application:** Provides flexibility and versatility by doubling as both a downlight and as an accent light. This trim has a larger degree of rotation resulting in both visual style and practical ergonomics.

Warranty: Covered by a 3 Year Warranty to be free of defects in materials and craftsmanship.

Adjustability Lamp can be titled 25° degrees vertically.

Fixture Finish: Available in White, Black and Natural Metal.