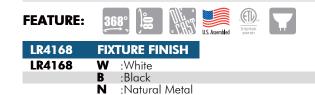

Warranty: Covered by a 3 Year Warranty to be free of defects in materials and craftsmanship.

Adjustability Lamp can be titled 25° degrees vertically.

Fixture Finish: Available in White, Black and Natural Metal.

## COMPATIBILITY

**4" SHALLOW MINI-ARC** 

**HID HOUSING** 

Note: Wattage limitations on compatible items must be met.

**ORDERING EXAMPLE : LR4168N** 