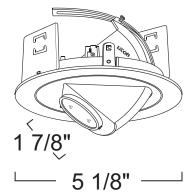

## LR4168 - CMH-MR16 PULL-DOWN

4" MINI-ARC - ARCHITECTURAL HID TRIMS

## **SPECIFICATION**

HID 20W/39W MR16 GX10

**Application:** Provides flexibility and versatility by doubling as both a downlight and as an accent light. This trim has a larger degree of rotation resulting in both visual style and practical ergonomics.

**Socket:**Pulse-Rated 4KV, porcelain Twist and Lock GX10 socket with high temperature leads and nickel-plated contacts.

 $\ensuremath{\text{Mounting:}}$  Steel pressure springs mounted on trim to ensure positive retention inside housing.

Warranty: Covered by a 3 Year Warranty to be free of defects in materials and craftsmanship.

Adjustability Lamp can be titled 25° degrees vertically.

Fixture Finish: Available in White, Black and Natural Metal.