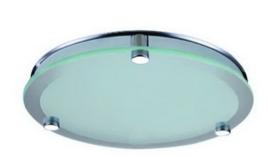

## LR682 - REFLECTOR W/ GLASS PANEL 6" COMMERCIAL VERTICAL COMPACT FLUORESCENT TRIMS

 $6\frac{1}{8}$ 

## CFL 42W TTT COMPATIE

Application: Architectural-grade recessed downlight reflector for low to medium height ceilings for commercial and architectural installations. Reflector designed for minimal glare from lamp without sacrificing lumen output. Decorative glass accent brings style and elegance to any decor. Reduces lamp image while adding a subtle decorative element to architecture.

Glass: Only available in Frosted.

Label: UL Listed, cETL Listed

Assembled in USA

**SPECIFICATION** 

 
 LR682
 REFLECTOR / FLANGE FINISH
 GLASS

 LR682
 CCF :Clear Reflector/Clear Flange CNF :Clear Reflector/Natural Flange CWF :Clear Reflector/White Flange SSF :Satin Reflector/Satin Flange
 -FR :Frosted
 ORDERING EXAMPLE : LR682CWF-FR