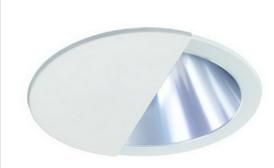

# LR715 - REFLECTOR W/ EYELID WALL WASH

#### HID 100W PAR30/ ED17 MED E26

Application: Light commercial recessed downlight trim for medium to high ceilings for commercial and high-end residential environments installations. Reflector designed for minimal glare from Tamp without sacrificing lumen output. Provides wall wash illumination along the vertical surface for lighting signage or to emphasize wall textures. Proper illumination of walls enhances the mood in a room and gives a more spacious feel.

Finish: Only available in Clear Finish.

Label: cETL Listed