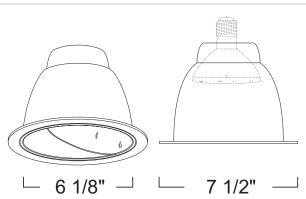

**Mounting:** Pre-punched key holes allow mounting of socket cap assembly for housing, with vertically adjustable socket cap. Reflector held in place with 6 steel pressure springs mounted on housing frame.