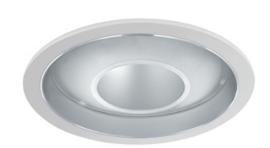

## LRLD649 - 6" REGRESSED DECO LED CONE

6" LED TRIMS (6 LED SERIES)

10W/15W LED **SPECIFICATION** 

Application: This energy efficient LED trim is perfect for low to high height ceilings in residential and light commercial applications. Decorative glass trims add warmth and dimension to lighting designs. Each finish and glass color combination creates a unique atmosphere.

Finish: Available in All Black, All White and Satin Reflector/ Natural Ring.

Glass Color: Available in Amber, Blue and Frosted.

Color Temp: Only available in 3000K.

Label: cETL Listed Assembled in USA

## Benefit:

- 10W delivers 450Lm, 15W delivers 650Lm
- Unique Frosted Glass Accent provides soft, ambient light
- Outperforms 50W MR16, PAR20, PAR30 or 75W A19 Lamps
- Available for Wet Locations
- · Fits Shallow Housings