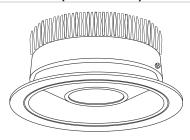

## LRLD649 - 6" REGRESSED DECO LED CONE

6" LED TRIMS (6 LED SERIES)

10W/15W LED **SPECIFICATION** 

Application: This energy efficient LED trim is perfect for low to high height ceilings in residential and light commercial applications. Decorative glass trims add warmth and dimension to lighting designs. Each finish and glass color combination creates a unique atmosphere.

Finish: Available in All Black, All White and Satin Reflector/ Natural Ring.

Glass Color: Available in Amber, Blue and Frosted.

Color Temp: Only available in 3000K.

Label: cETL Listed Assembled in USA

## Benefit:

- 10W delivers 450Lm, 15W delivers 650Lm
- Unique Frosted Glass Accent provides soft, ambient light
- Outperforms 50W MR16, PAR20, PAR30 or 75W A19 Lamps
- Available for Wet Locations
- · Fits Shallow Housings