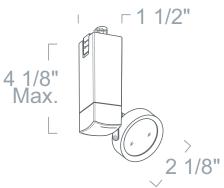

## LT2719 - VERTICAL GIMBAL

## 2 CIRCUIT / 2 NEUTRAL TRACK LUMINARIES

**SPECIFICATION** 

12V 50W MR16 GU5.3

**TYPE** 

CATALOG#

**Application:** The most popular style of all is the gimbal design. With their low profiles, these fixtures have minimal dimensions, and best of all they won't cramp your budget. They are a perfect fit for highlighting artwork in a residence, items in a gallery or retail items in a store.