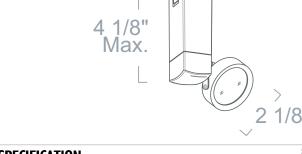

## LT2719 - VERTICAL GIMBAL

## 2 CIRCUIT / 2 NEUTRAL TRACK LUMINARIES

**SPECIFICATION** 

12V 50W MR16 GU5.3

**TYPE** 

CATALOG#

**Application:** The most popular style of all is the gimbal design. With their low profiles, these fixtures have minimal dimensions, and best of all they won't cramp your budget. They are a perfect fit for highlighting artwork in a residence, items in a gallery or retail items in a store.