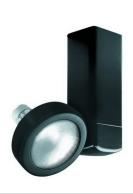

## LT2719 - VERTICAL GIMBAL

## 2 CIRCUIT / 2 NEUTRAL TRACK LUMINARIES

**SPECIFICATION** 

12V 50W MR16 GU5.3

**TYPE** 

CATALOG#

**Application:** The most popular style of all is the gimbal design. With their low profiles, these fixtures have minimal dimensions, and best of all they won't cramp your budget. They are a perfect fit for highlighting artwork in a residence, items in a gallery or retail items in a store.