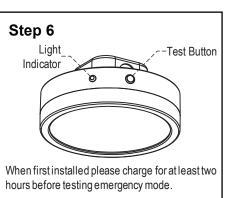

Press Button to enter EM mode, shown by the light indicator being off.

Press button to go back to AC mode, indicated by steady/flashing(charging) light.