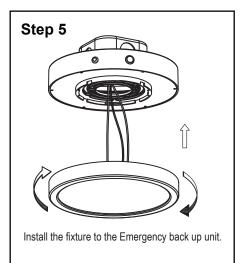

Connect the three cables available for connection into junction box. For Emergency back up unit, black wire is positive, white wire is negative, yellow wire is ground wire.

Screw the Emergency back up unit up into the junction box using the 2\*M4 screw provided,