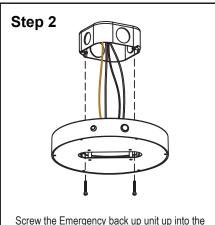

Connect the three cables available for connection into junction box. For Emergency back up unit, black wire is positive, white wire is negative, yellow wire is ground wire.

Screw the Emergency back up unit up into the junction box using the 2\*M4 screw provided,