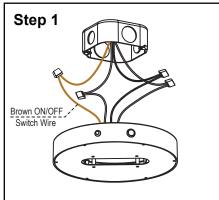

Connect the three cables available for connection into junction box. For Emergency back up unit, black wire is positive, white wire is negative, yellow wire is ground wire.

Screw the Emergency back up unit up into the junction box using the 2\*M4 screw provided,