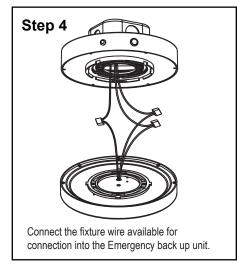

CATALOG #: LCMPD7-EMA 120V/277V 7" LumenPad Integral Emergency Battery Back Up SAVE THESE INSTRUCTIONS

Please consult a qualified electrician for hanging fixture and wiring.

CAUTION: Before starting the installation, disconnect the power by turning off the circuit breaker or by removing the fuse at the fuse box. Carefully unpack and identify all parts before assembly



Connect the three cables available for connection into junction box. For Emergency back up unit, black wire is positive, white wire is negative, yellow wire is ground wire.



Screw the Emergency back up unit up into the junction box using the 2\*M4 screw provided,









Press Button to enter EM mode, shown by the light indicator being off.

Press button to go back to AC mode, indicated by steady/flashing(charging) light.