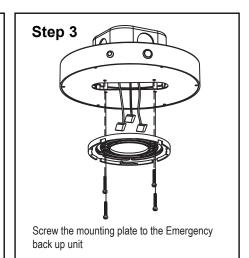

CATALOG #: LCMPD7-EMA 120V/277V 7" LumenPad Integral Emergency Battery Back Up SAVE THESE INSTRUCTIONS

Please consult a qualified electrician for hanging fixture and wiring.

CAUTION: Before starting the installation, disconnect the power by turning off the circuit breaker or by removing the fuse at the fuse box. Carefully unpack and identify all parts before assembly



Connect the three cables available for connection into junction box. For Emergency back up unit, black wire is positive, white wire is negative, yellow wire is ground wire.



Screw the Emergency back up unit up into the junction box using the 2\*M4 screw provided,









Press Button to enter EM mode, shown by the light indicator being off.

Press button to go back to AC mode, indicated by steady/flashing(charging) light.