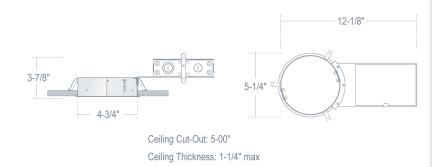

## **SPECIFICATION**

**Application:** Commercial-grade recessed LED downlight housing for medium to high ceilings in commercial and architectural spaces.

**Mounting:** : Housing suitable for new construction installations only, supplied with (2) 24" adjustable hanger bars with 90 degrees repositioning ability. Hanger bars equipped with nail-less install 3/4" serrated barbed studs and with captive nails, for faster and easier secure mounting in wood joists. Set-screws lock into position and prevent shifting after installation. Earthquake structural cable compatible for drop panel ceiling or any other mounting that requires direct support from structural ceilings.