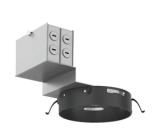

## **SPECIFICATION**

**Application:** Commercial-grade recessed LED downlight housing for medium to high ceilings in commercial and architectural spaces.

**Mounting:** : Housing suitable for new construction installations only, supplied with (2) 24" adjustable hanger bars with 90 degrees repositioning ability. Hanger bars equipped with nail-less install 3/4" serrated barbed studs and with captive nails, for faster and easier secure mounting in wood joists. Set-screws lock into position and prevent shifting after installation. Earthquake structural cable compatible for drop panel ceiling or any other mounting that requires direct support from structural ceilings.