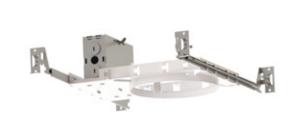

## CH6-FRM - 6" C-SERIES NEW CONSTRUCTION HOUSING FRAME

## **SPECIFICATION**

**Application**: Commercial-grade recessed LED downlight housing for medium to high ceilings in commercial and architectural spaces.

Mounting: : Housing suitable for new construction installations only, supplied with (2) 24" adjustable hanger bars with 90 degrees repositioning ability. Hanger bars equipped with nail-less install 3/4" serrated barbed studs and with captive nails, for faster and easier secure mounting in wood joists. Set-screws lock into position and prevent shifting after installation. Earthquake structural cable compatible for drop panel ceiling or any other mounting that requires direct support from structural ceilings.