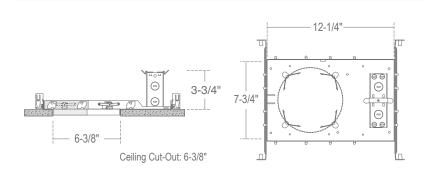

## CH6-FRM - 6" C-SERIES NEW CONSTRUCTION HOUSING FRAME

## **SPECIFICATION**

**Application**: Commercial-grade recessed LED downlight housing for medium to high ceilings in commercial and architectural spaces.

Mounting: : Housing suitable for new construction installations only, supplied with (2) 24" adjustable hanger bars with 90 degrees repositioning ability. Hanger bars equipped with nail-less install 3/4" serrated barbed studs and with captive nails, for faster and easier secure mounting in wood joists. Set-screws lock into position and prevent shifting after installation. Earthquake structural cable compatible for drop panel ceiling or any other mounting that requires direct support from structural ceilings.