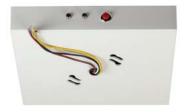

## **SPECIFICATION**

Product Description: In the event of a power failure, this Surface Mounted LED Emergency backup switches to the emergency mode and operates the existing fixture for 90 minutes. The unit contains a battery, charger, and converter circuit in a single enclosure. WET LOCATION - For covered ceiling mount only.

#### **Benefits**

- 120V/277V Operation
- Architecturally Pleasing Die-Cast Design
- Surface Mounted Integral Design
- Meets or exceeds National Electrical Code and Life Safety Code Emergency Lighting
- Mounts Directly to Fixture for easy installation
- WET LOCATION For covered ceiling mount only.
- 20W Maximum Power Draw.
- Test switch