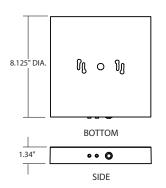

### **TECHNICAL SPECIFICATIONS:**

| Voltage             | 120-277VAC/60Hz |
|---------------------|-----------------|
| Wattage             | 14W             |
| Switching Time      | <1s             |
| Charging Time       | 24h             |
| Operating Time      | 90 minutes      |
| Minimum Temperature | -20°C           |
| Maximum Temperature | 45°C            |