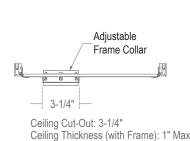

and finishes are available to achieve the desired décor and illumination.

Housing: .05" baked enamel 1-piece drawn steel housing adjusts up to 1" ceiling thickness. Integral thermal protector to guard against improper lamping and installation.

**Mounting:** Housing suitable for new construction and remodel installations, supplied with (2) 24" adjustable hanger bars. Hanger bars equipped with nail-less install 3/4" serrated barbed studs and with captive nails, for faster and easier secure mounting in wood joists. Set-screws lock into position and prevent shifting after installation. Earthquake structural cable compatible for drop panel ceiling or any other mounting that requires direct support from structural ceilings.