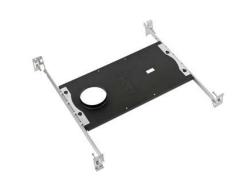

**Mounting:** Housing suitable for new construction and remodel installations, supplied with (2) 24" adjustable hanger bars. Hanger bars equipped with nail-less install 3/4" serrated barbed studs and with captive nails, for faster and easier secure mounting in wood joists. Set-screws lock into position and prevent shifting after installation. Earthquake structural cable compatible for drop panel ceiling or any other mounting that requires direct support from structural ceilings.