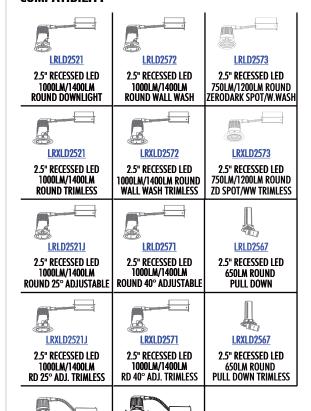

## **COMPATIBILITY**

LED

Note: Wattage limitations on compatible items must be met.

LRLD2524
2.5" RECESSED LED

1100LM/1500LM

SHALLOW PINHOLE

LRLD2519

2.5" RECESSED LED 600LM/980LM

**ROUND PINHOLE** 