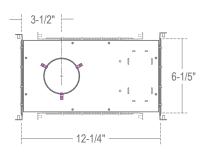

and finishes are available to achieve the desired décor and illumination.

Housing: .05" baked enamel 1-piece drawn steel housing adjusts up to 1" ceiling thickness. Integral thermal protector to guard against improper lamping and installation.

**Mounting:** Housing suitable for new construction and remodel installations, supplied with (2) 24" adjustable hanger bars. Hanger bars equipped with nail-less install 3/4" serrated barbed studs and with captive nails, for faster and easier secure mounting in wood joists. Set-screws lock into position and prevent shifting after installation. Earthquake structural cable compatible for drop panel ceiling or any other mounting that requires direct support from structural ceilings.