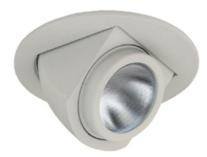

Adjustability Lamp can be titled 85° degrees vertically.

Accessories: Takes (1) Media.

Label; cETL Listed

**REMOTE HOUSING - NO TRANSFORMER** 12V Out 37W Max MR11/MR16 LHR1299

WATTAGE LHR1299 :37W LHR1299-50:50W **MICRO PULL DOWN** 12V 35W Max MR11 LR1267