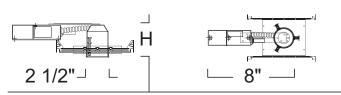

H: 3 1/2" (37W), 4 1/2" (50W)



## **FEATURE:**



## **SPECIFICATION**

Ceiling cut-out: 2 3/4"

Application: General purpose recessed downlight housing for low to medium height ceilings for residential and light commercial applications. A variety of trims, compatible styles and finishes are available to achieve the desired décor and illumination.

Housing: Pre-wired .05" baked enamel 1-piece drawn steel housing adjusts up to 1-1/4" ceiling thickness. Trim is secured with torsion wing springs.

Mounting: Housing suitable for existing or new construction installations, supplied with high tension remodeling clips, designed to secure the housing to an existing sheetrock ceiling for fast and easy installation.

Remote Transformer: For use with thermaly protected electronic low voltage tran