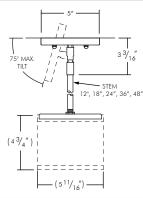

## **SPECIFICATION**

**Application:** For extending outdoor and indoor covered ceiling mount lighting via canopy and swivel with stem from ceiling plane. LITON Adjustable Pendant LPCMDL kits feature outstanding strength using a 5" diameter canopy (with swivel), a 1/2" diameter aluminum stem (length varies, see below), and a fixture mounting plate. These kits speed installation and simplify installation on flat or sloped/vaulted ceilings (75° maximum tilt).

**Mounting:** Suitable for Sloped/Angle Ceilings. Options available for different J-box mounting. Stems available 12", 18", 24" ,36" and 48" Max. Lengths. For custom lengths, consult factory.

Stem Length: Available in 12", 18", 24" ,36" and 48" long.

Finish: Available in Black and White

6" ROUND 6" ROUND ADJUSTABLE 48" EXTENSION STEM CEILING DOWNLIGHT CEILING DOWNLIGHT

| FEATURE: | NEW                      |          |
|----------|--------------------------|----------|
| LPCMDL6  | STEM LENGTH              | FINISH   |
| LPCMDL6  | <b>12</b> :12" Extension | B :Black |
|          | 18 :18" Extension        | W :White |
|          | 24 :24" Extension        |          |
|          | <b>36</b> :36" Extension |          |
|          | 48 :48" Extension        |          |
|          |                          |          |