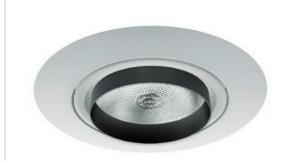

## **SPECIFICATION**

120V 75W Max PAR30 MED E26

Application: Standard in residential adjustable illumination, these trims provide flexibility and versatility from a single rotary axis. They double as both a downlight and as an accent light. They are an economical way to provide general and accent lighting with both vertical and horizontal aiming capabilities. Their large degrees of rotation result in both streamlined style and practical ergonomics.PAR gimbals offer a smaller opening aperture, as well as a more controlled light beam for accenting objects.

**Mounting:** Steel pressure springs mounted on trim to ensure positive retention inside housing.

Finish; Die-Formed Construction Available in White and Black.