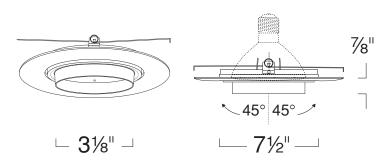

## **SPECIFICATION**

120V 75W Max PAR30 MED E26

Application: Standard in residential adjustable illumination, these trims provide flexibility and versatility from a single rotary axis. They double as both a downlight and as an accent light. They are an economical way to provide general and accent lighting with both vertical and horizontal aiming capabilities. Their large degrees of rotation result in both streamlined style and practical ergonomics.PAR gimbals offer a smaller opening aperture, as well as a more controlled light beam for accenting objects.

**Mounting:** Steel pressure springs mounted on trim to ensure positive retention inside housing.

Finish; Die-Formed Construction Available in White and Black.