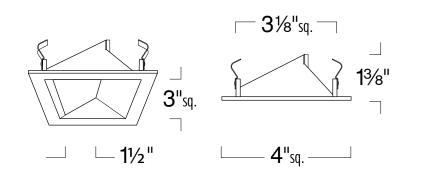

TYPE CATALOG# PROJECT

**LRQ372 - SQUARE OPEN WALL WASH** 

**3" MINI-ARC SQUARE LOW VOLTAGE LIGHTING** 

Trim Construction: Trim is built of solid die-cast aluminum for long lasting beauty and durability.

**"Mounting**: Steel pressure springs mounted on trim to ensure positive retention inside housing. Cable tether secures trim to housing for easy maintenance. For trimless applications mud flange provided with LRX style reflector can be attached to bottom of ceilings up to 2<sup>tm</sup> thick."