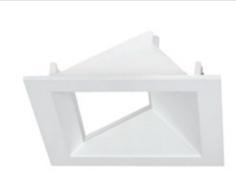

TYPE CATALOG# PROJECT

**LRQ372 - SQUARE OPEN WALL WASH** 

**3" MINI-ARC SQUARE LOW VOLTAGE LIGHTING** 

## SPECIFICATION

**Application:** Mini-Arc<sup>2</sup> - 3" Square Trims feature fully die-cast, seamless construction insuring long lasting beauty and durability. They are designed for low to medium ceiling heights in retail, hospitality, commercial and high-end residential applications that benefit from linearity and symmetry in modern interior lighting designs.