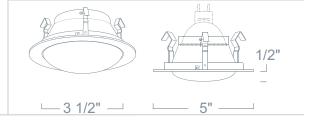

## **SPECIFICATION**

Ceiling cut-out: 4 1/4"

**Application:** General purpose recessed downlight housing for low to medium height ceilings for residential and light commercial applications. A variety of trims, compatible styles and finishes are available to achieve the desired décor and illumination.

**Housing:** Pre-wired housing adjusts up to 1 1/4"ceiling thickness. This housing has torsion remodeling clips for secure installation. Integral thermal protector to guard against improper lamping and installation. Housing provides an adjustable socket plate which allows for use of different lamp types. Trim is secured with torsion wing springs/standard coil springs. Designed to be installed in existing sheet rock ceilings via ceiling cut out (above ceiling access is not required).

**Mounting:** Housing suitable for existing or new construction installations, supplied with high tension remodeling clips, designed to secure the housing to an existing sheetrock ceiling for fast and easy installation.