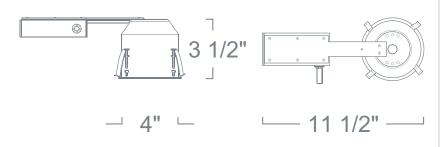

## **SPECIFICATION**

Ceiling cut-out: 4 1/4"

**Application:** General purpose recessed downlight housing for low to medium height ceilings for residential and light commercial applications. A variety of trims, compatible styles and finishes are available to achieve the desired décor and illumination.

**Housing:** Pre-wired housing adjusts up to 1 1/4"ceiling thickness. This housing has torsion remodeling clips for secure installation. Integral thermal protector to guard against improper lamping and installation. Housing provides an adjustable socket plate which allows for use of different lamp types. Trim is secured with torsion wing springs/standard coil springs. Designed to be installed in existing sheet rock ceilings via ceiling cut out (above ceiling access is not required).

**Mounting:** Housing suitable for existing or new construction installations, supplied with high tension remodeling clips, designed to secure the housing to an existing sheetrock ceiling for fast and easy installation.