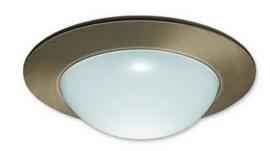

## **Shallow Remodel Housing w/ Frosted Glass Dome**

LH1499 SERIES - 4" LOW VOLTAGE RECESSED LIGHTING

**Gasket:** Supplied with gasket to prevent light leakage and unsightly heat streaks on ceiling surface.

**Lens Inclusion:** Clear glass protective safety lens included in packaging.

**Mounting:** Steel pressure springs mounted on trim to ensure positive retention inside housing.

## FROSTED GLASS DOME LR1423 12V 75W Max MR16

| F  | RING FINISH                 |                            | RATING                                                                                                                                                                                                                                                                                                |
|----|-----------------------------|----------------------------|-------------------------------------------------------------------------------------------------------------------------------------------------------------------------------------------------------------------------------------------------------------------------------------------------------|
| PW | :White (Plastic)            | Blank                      | :Damp Location                                                                                                                                                                                                                                                                                        |
| W  | :White                      | -WL                        | :Wet Location                                                                                                                                                                                                                                                                                         |
| В  | :Black                      |                            |                                                                                                                                                                                                                                                                                                       |
| C  | :Chrome                     |                            |                                                                                                                                                                                                                                                                                                       |
| G  | :Gold                       |                            |                                                                                                                                                                                                                                                                                                       |
| N  | :Natural                    |                            |                                                                                                                                                                                                                                                                                                       |
| CO | :Copper                     |                            |                                                                                                                                                                                                                                                                                                       |
| MO | :Mocha                      |                            |                                                                                                                                                                                                                                                                                                       |
|    | PW<br>W<br>B<br>C<br>G<br>N | B :Black C :Chrome G :Gold | PW         White (Plastic)         Blank           W         :White         -WL           B         :Black         -Black           C         :Chrome         -Black           G         :Gold         -Black           N         :Natural         -Black           CO         :Copper         -Black |