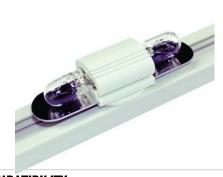

## LTS172 - DOUBLE WEDGE LIGHT

## **SLIMTRAK™ LIGHTS**

12V/24V 10W Max Xenon T4 Wedge Base

Application: Linear Accent lighting with SlimTrak is the perfect match when professional grade cabinet and cove lighting are needed. The SlimTrak line allows the user to illuminate compact spaces like coves and under cabinets effortlessly.

Designed specifically for compact applications, these die-cast and injection molded SlimTrak heads are the perfect fit to illuminate merchandise and other objects displayed in retail and residential environments; all with a compact unobtrusive lighting system.