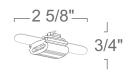

## LTS172 - DOUBLE WEDGE LIGHT

## **SLIMTRAK™ LIGHTS**

12V/24V 10W Max Xenon T4 Wedge Base

Application: Linear Accent lighting with SlimTrak is the perfect match when professional grade cabinet and cove lighting are needed. The SlimTrak line allows the user to illuminate compact spaces like coves and under cabinets effortlessly.