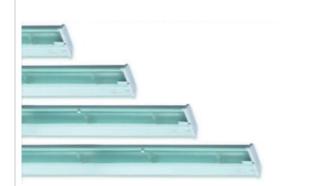

## ARCHITECTURAL UNDER CABINET STRIP LIGHT

SPECIFICATION 120V T4 G8

"Application These architectural-grade strip lights are made of high quality cast aluminum for high-end residential and professional grade commercial and retail linear lighting applications. Its integral energy efficient electronic driver allows for a quiet flicker-free operation. For added benefit, they have an integral ON/OFF rocker switch allowing the user the selectively switch each light independently along with a high quality glass safety lens/light diffuser. All mounting hardware included.

Extruded aluminum, 1-piece housing with multiple knockouts for electrical feed from sides of fixture. All mounting hardware provided for installation to screwable surfaces like wood. of the fixture housing.

Electrical Pre-wired for immediate hard wire connection."

Lamping: Available in 1 Lamp (8"), and 3 Lamp (24").

Finish: Only available in White.

Label: UL Listed

**FEATURE:** 

| LU | LAMPING           | FINISH          |
|----|-------------------|-----------------|
| LU | 120:1 Lamp (8")   | <b>W</b> :White |
|    | 220.2 Lama (2.4") |                 |