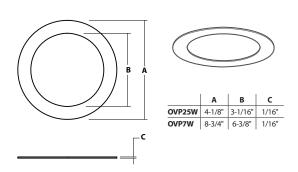

## **SPECIFICATION**

| C:   |  |
|------|--|
| Size |  |
|      |  |

2-1/2" Goof Ring/Trim 7" Goof Ring/Trim OVP25W\* OVP7W