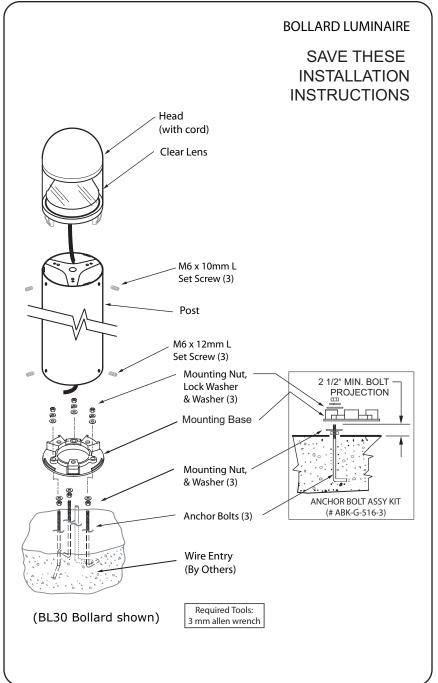

### Fixture Installation:

1. Assemble Anchor Bolt Assembly Kit as shown below or use anchor sleeves or other sleeves. Follow your national, state or local codes as required.

2. Secure Anchor Bolt Assembly Kit in a solid substrate, making sure that the anchor plate is at grade level (see below) and level, and wiring (by others) to the fixture is in place. Make sure Anchor Bolt Assembly Kit is solid before going to Step 3. Use only 1) Anchor Bolt Assembly Kit or 2) fixture "Base" with anchor bolts and supplied hardware (or any appropriate hardware) to install fixture.

3. Loosen 3 set screws at base of Luminaire Post with allen wrench and remove Mounting Base. Remove from top of Anchor Plate the nuts, lock washers and washers and install Mounting Base on top of Anchor Plate. Replace nuts, lock washers and washers (see below diagram) and tighten.

4. Wire fixture per wiring instructions and install post on mounting base using 3 set scews.

5. Install head on post and tighten set screws with M3 hex key.

### WIRING:

6. Make sure fixture is installed (see Fixture Installation above).

7. Connect ground wire (green or bare copper) from the supply circuit to the ground (green or bare copper) wire/screw/connector from the luminaire.

8. Connect the neutral (white) wire from the supply circuit to the neutral (white) wire/screw/connector from the luminaire.

9. Connect the hot wire from the power supply to the hot (Lead or black) wire from the luminaire.

10. Secure connection using UL Listed wire nuts/connectors (by others) and with UL Listed Electrical tape (by others) appropriate for the connection.

11. Continue with fixture installation note 5 above.