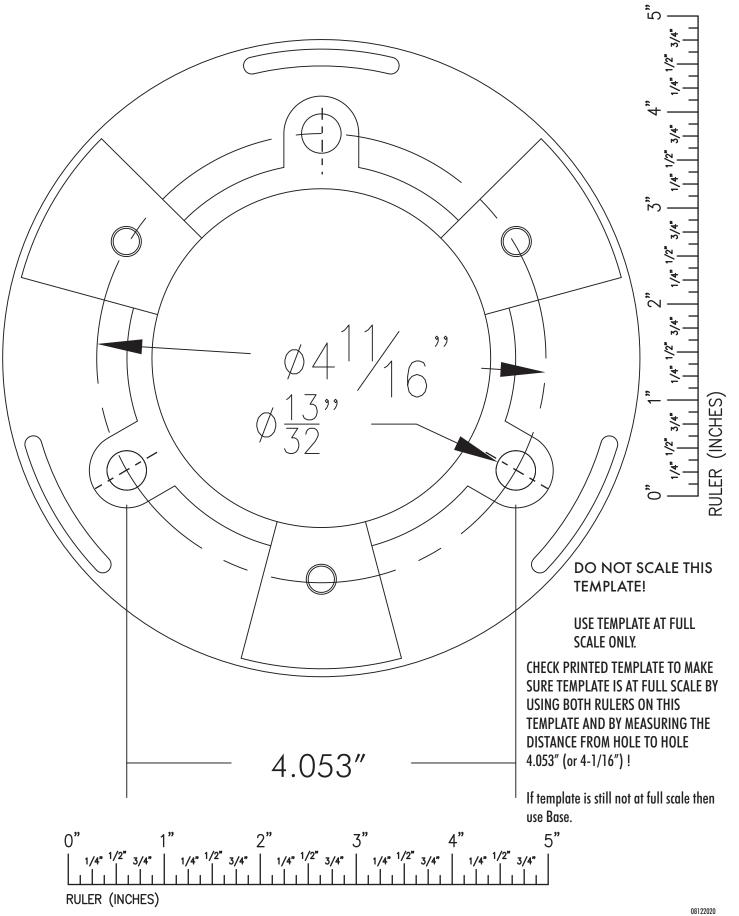

. Install head on post and tighten set screws with M3 hex key.

### WIRING:

6. Make sure fixture is installed (see Fixture Installation above).

7. Connect ground wire (green or bare copper) from the supply circuit to the ground (green or bare copper) wire/screw/connector from the luminaire.

8. Connect the neutral (white) wire from the supply circuit to the neutral (white) wire/screw/connector from the luminaire.

9. Connect the hot wire from the power supply to the hot (Lead or black) wire from the luminaire.

10. Secure connection using UL Listed wire nuts/connectors (by others) and with UL Listed Electrical tape (by others) appropriate for the connection.

11. Continue with fixture installation note 5 above.



## SHEET 3 OF 3 Mounting Template for BL30, BL31 SAVE THESE INSTRUCTIONS