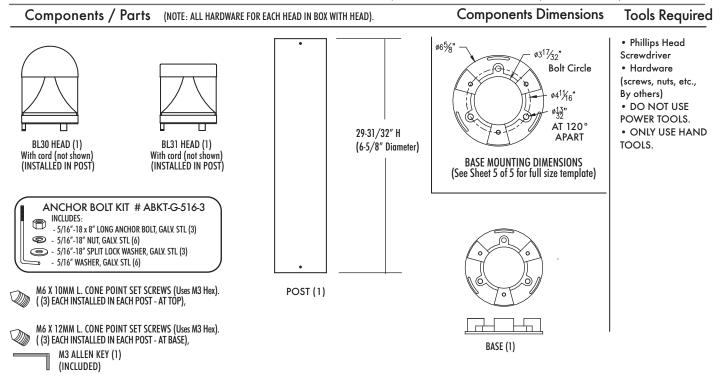

#### CATALOG # : BL30, BL31

### Fixture Installation:

1. Assemble Anchor Bolt Assembly Kit as shown below or use anchor sleeves or other sleeves. Follow your national, state or local codes as required.

2. Secure Anchor Bolt Assembly Kit in a solid substrate, making sure that the anchor plate is at grade level (see below) and level, and wiring (by others) to the fixture is in place. Make sure Anchor Bolt Assembly Kit is solid before going to Step 3. Use only 1) Anchor Bolt Assembly Kit or 2) fixture "Base" with anchor bolts and supplied hardware (or any appropriate hardware) to install fixture.

3. Loosen 3 set screws at base of Luminaire Post with allen wrench and remove Mounting Base. Remove from top of Anchor Plate the nuts, lock washers and washers and install Mounting Base on top of Anchor Plate. Replace nuts, lock washers and washers (see below diagram) and tighten.

4. Wire fixture per wiring instructions and install post on mounting base using 3 set scews.

5. Install head on post and tighten set screws with M3 hex key.