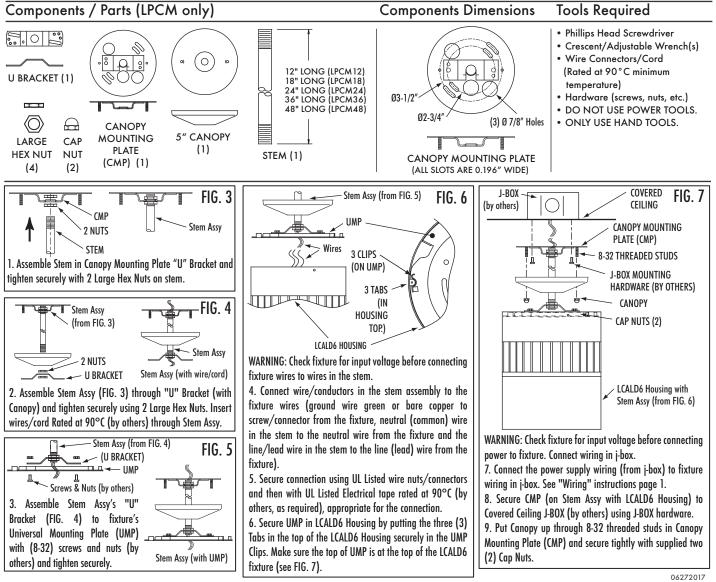

This luminaire must be connected with supply wire/conductors rated at 90°C. Most dwellings built before 1985 have supply wire rated at 60°C; consult a qualified electrician before installing.